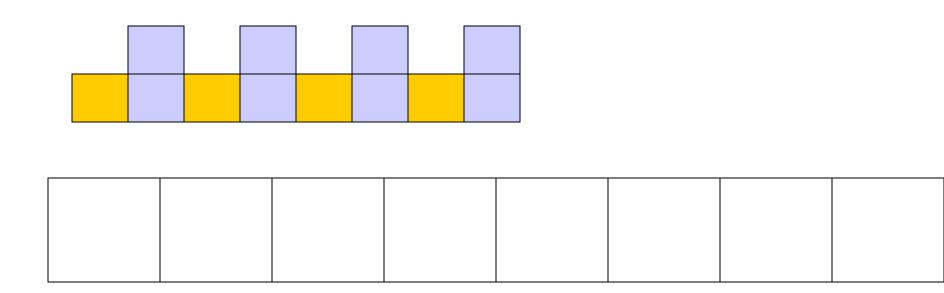

## Pattern Grid Book

| Name |  |  |  |
|------|--|--|--|
|      |  |  |  |

Build a pattern like this in the box below.

Write in the number of cubes you used in each tower.

Name

Build a pattern like this in the box below.

Write in the number of cubes you used in each tower.

Build a pattern like this in the box below.

Write in the number of cubes you used in each tower.

Name Build a pattern like this in the box below. Write in the number of counters you used in each line.