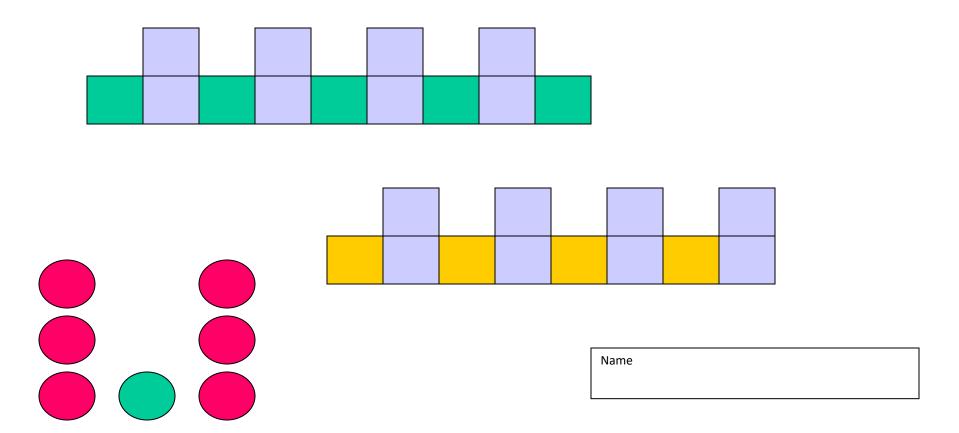

## Pattern Grid Book

| Name |  |  |  |
|------|--|--|--|
|      |  |  |  |

Build a pattern like this in the box below.

Write in the number of cubes you used in each tower.

Name

Build a pattern like this in the box below.

Write in the number of cubes you used in each tower.

Build a pattern like this in the box below.

Write in the number of cubes you used in each tower.

Name Build a pattern like this in the box below. Write in the number of counters you used in each line.