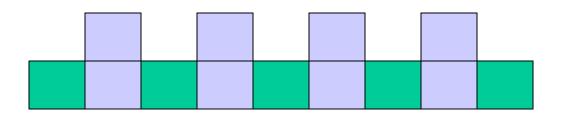

## Pattern Grid Book

| Name |  |  |  |
|------|--|--|--|
|      |  |  |  |

Build a pattern like this in the box below.

Write in the number of cubes you used in each tower.

Name

Build a pattern like this in the box below.

Write in the number of cubes you used in each tower.

Build a pattern like this in the box below.

Write in the number of cubes you used in each tower.

Name Build a pattern like this in the box below. Write in the number of counters you used in each line.