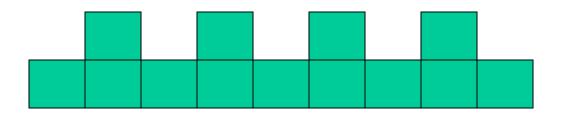

## Pattern Grid Book

| Name |  |  |  |
|------|--|--|--|
|      |  |  |  |

Build a pattern like this in the box below.

Write in the number of cubes you used in each tower.

Name

Build a pattern like this in the box below.

Write in the number of cubes you used in each tower.

Build a pattern like this in the box below.

Write in the number of cubes you used in each tower.

Name Build a pattern like this in the box below. Write in the number of counters you used in each line.