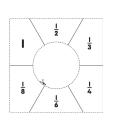

Fraction Spinner Game You will need: Fraction Game page Spinner and overlay

Take turns to spin and then colour in the right fraction.

Label it.

<u>|</u> 2 Fraction Size Game 5 3 4 You will need: <u>|</u> 6 <u>|</u> 9 <u>|</u> 7 I **Fraction Cards** 8 I L L Hold the cards upside down in a fan. 10 12 11 One child takes 2 cards. Put them on the able to show this sentence: < < Take turns Is less than