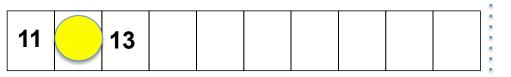

### **Colour the Teens**

- 1. Use the paper strips or draw one on paper
- 2. Use a coloured pencil or counters
- 3. Write in the numbers 11, 12, 13,..., 20 in each square
- 4. Roll a number and choose the right shape
- 5. Add a ten shape
- 6. Colour in or place the counter on the number square
- 7. Take turns