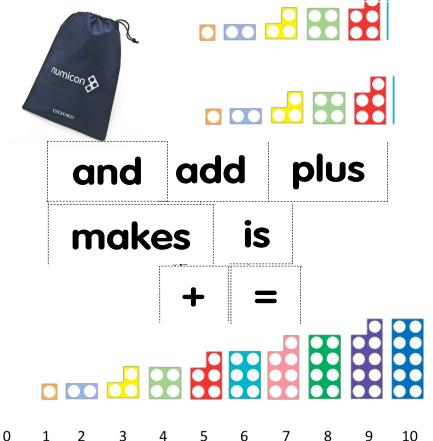

# Adding game

A game for 2 players

- Fill the Feely bag with shapes 1, 2,
  3, 4, 5 2 of each
- 2. Player 1 takes out two shapes
- 3. Player 2 makes the sentence
- 4. Take turns

#### A game for 2 players

5 ...

- 1

- Use Spinners 1-5 and 5-10, number cards, Numicon 1. shapes
- **Player 1 spins a number** 2.
- Player 2 spins a number 3.
- Add them together and make the number 4. sentence using the cards