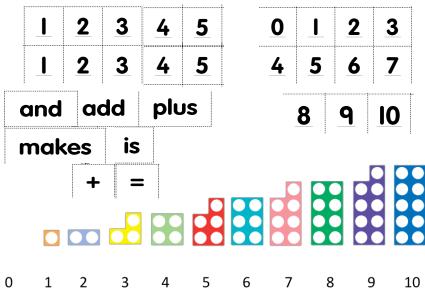

| 1 0 2                       |      |     |          |
|-----------------------------|------|-----|----------|
|                             |      | add | plus     |
| <u>4 5 6 7</u>              | make |     | 5        |
| <u>8</u> <u>9</u> <u>10</u> | 1    | + = | <b>=</b> |