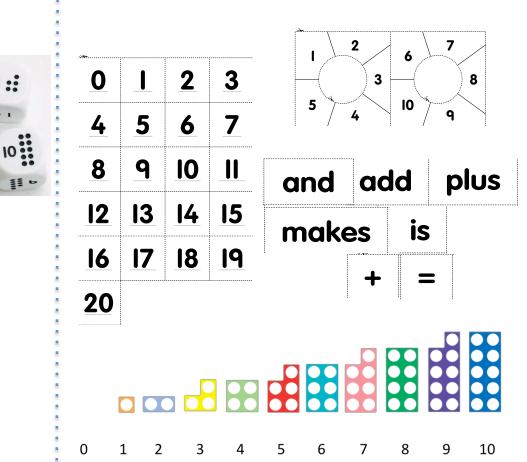

#### A game for 2 players

Use 2 sets of number cards 1 - 5, another set of 1 – 10,

Numicon shapes, word and symbol cards

- 1. Player 1 takes 2 cards from the 1-5 pile and makes the number sentence. Eg. 2 + 3
- 2. Player 2 finds the total card from pile 2
- 3. Check with the shapes

#### A game for 2 players

Use 2 sets of number cards 1 - 5, another set of 1 - 10, Numicon shapes, word and symbol cards

- Player 1 takes a card from the 1- 5 pile and says "What's the mystery number?"
- 2. Player 2 takes a card from the 1- 10 pile and says "Here's the clue"
- 3. Together they place both cards and shapes on the table with the smaller shape on top of the larger shape
- 4. They discover the missing shape to make the number sentence.