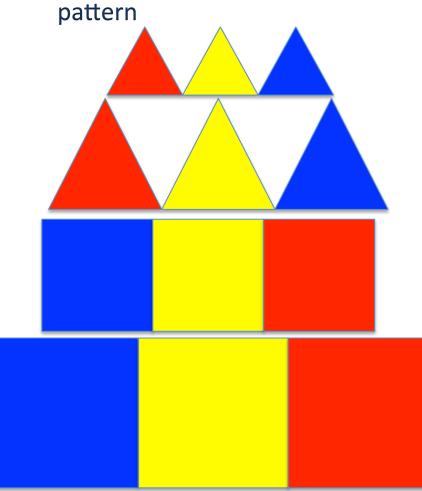

### Attribute game

A game for 2 players

- 1. Share out the cards
- 2. Player 1 takes a card
- 3. Player 2 finds a match to join the pattern