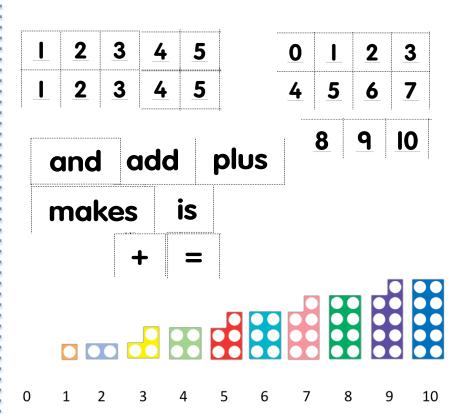

|    |           |           |           |      |       | 10       |
|----|-----------|-----------|-----------|------|-------|----------|
| 0  |           | 2         | 3         |      |       | II -     |
| 4  | <u>5</u>  | 6         | 7         | and  | add   | plus     |
| 8  | 9         | <u> </u>  |           | make | es is | 5        |
| 12 | <u> 3</u> | <u> 4</u> | <u>15</u> | 1    | + =   | <b>B</b> |
| 16 | <u>17</u> | <u>18</u> | 19        |      | ! I   |          |
| 20 |           |           |           |      |       |          |
| (  |           |           |           |      |       |          |